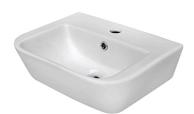

## Description

 $45\ \text{cm.}$  wall hung basin with overflow and fixing kit 100041225

## Finish

white 100171084

## Technical drawing

Dimensions in mm

**URBAN C** 

Warranty:For a warranty or other information on this product, visit our Web address: www.noken.com

Legal disclaimer: All details provided by the NOKEN's Product has an information purpose without any contractual value. In order to obtain further information about the materials and their installation please visit our showrooms. NOKEN reserves the right to modify or delete any information on this site. The images and colours shown in this site may differ from the real ones.