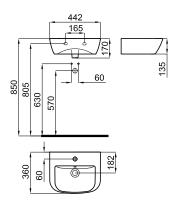

## Technical drawing

Dimensions in mm

**URBAN C** 

Warranty:For a warranty or other information on this product, visit our Web address: www.noken.com

Legal disclaimer: All details provided by the NOKEN's Product has an information purpose without any contractual value. In order to obtain further information about the materials and their installation please visit our showrooms. NOKEN reserves the right to modify or delete any information on this site. The images and colours shown in this site may differ from the real ones.

## Description

 $45\ \text{cm.}$  wall hung basin with overflow and fixing kit 100041225